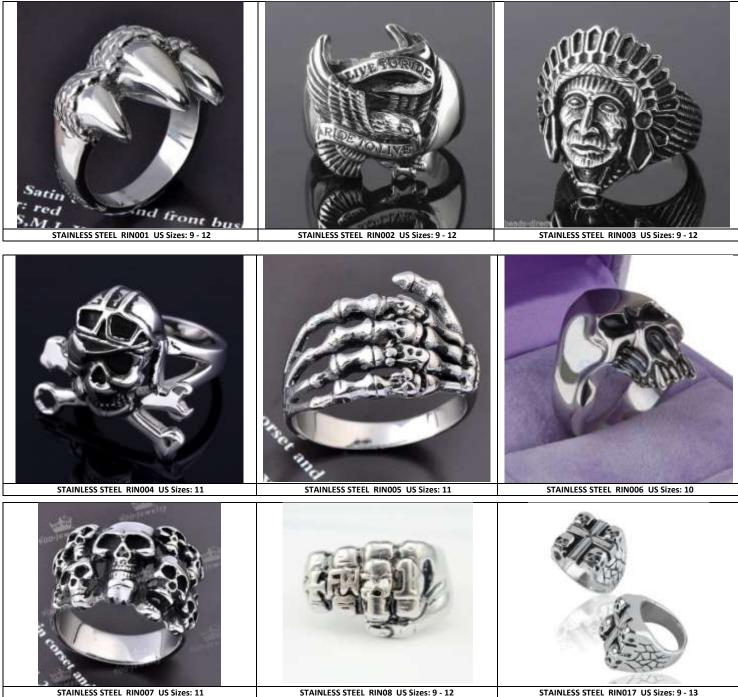

# **INDEPENDENT RIDERS**

### October 2014 – January 2015



PO Box 261 Howard QLD 4659

E-mail: info@ eatmyshorts.com.au

# **JEWELRY CATALOGUE/ORDER FORM**

#### <u>\$12.00</u>





#### <u>\$14.00</u>





#### <u>\$15.00</u>

| STAINLESS STEEL RIN008b US Sizes: 7 - 14            | STAINLESS STEEL RIN009b US Sizes: 8 - 13 | STAINLESS STEEL RIN010b US Sizes: 8 - 13 |
|-----------------------------------------------------|------------------------------------------|------------------------------------------|
|                                                     |                                          |                                          |
| GOLD STAINLESS STEEL CROSS RIN011b US Sizes: 8 - 12 | STAINLESS STEEL RIN012b US Sizes: 8 - 13 | STAINLESS STEEL RIN013b US Sizes: 8 - 15 |
| States                                              |                                          |                                          |
| STAINLESS STEEL RIN014b US Sizes: 8 -