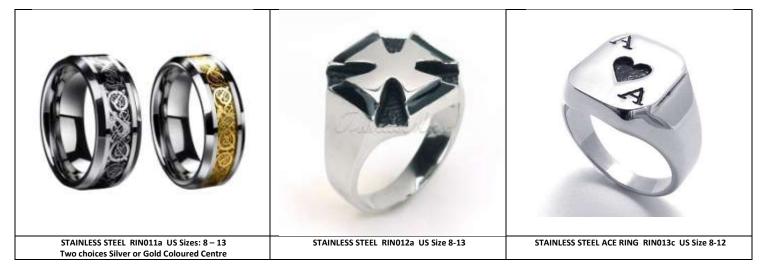

# **INDEPENDENT RIDERS**

### October 2014 – January 2015



PO Box 261 Howard QLD 4659

E-mail: info@ eatmyshorts.com.au

# **JEWELRY CATALOGUE/ORDER FORM**

#### <u>\$12.00</u>





#### <u>\$14.00</u>





#### <u>\$15.00</u>

| STAINLESS STEEL RIN008b US Sizes: 7 - 14            | STAINLESS STEEL RIN009b US Sizes: 8 - 13 | STAINLESS STEEL RIN010b US Sizes: 8 - 13 |
|-----------------------------------------------------|------------------------------------------|------------------------------------------|
|                                                     |                                          |                                          |
| GOLD STAINLESS STEEL CROSS RIN011b US Sizes: 8 - 12 | STAINLESS STEEL RIN012b US Sizes: 8 - 13 | STAINLESS STEEL RIN013b US Sizes: 8 - 15 |
| States                                              |                                          |                                          |
| STAINLESS STEEL RIN014b US Sizes: 8 - 15            | STAINLESS S