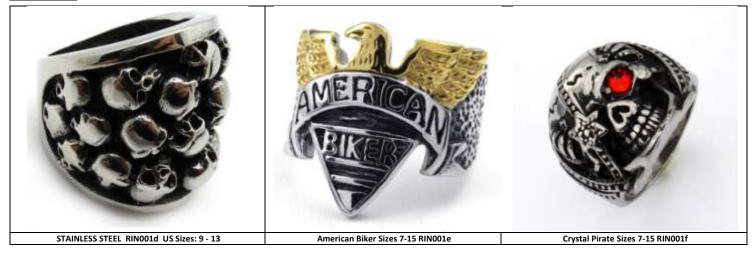

-----------------------------|
|                                                     |                                          |                                          |
| GOLD STAINLESS STEEL CROSS RIN011b US Sizes: 8 - 12 | STAINLESS STEEL RIN012b US Sizes: 8 - 13 | STAINLESS STEEL RIN013b US Sizes: 8 - 15 |
| States                                              |                                          |                                          |
| STAINLESS STEEL RIN014b US Sizes: 8 - 15            | STAINLESS STEEL RIN015b US Sizes: 8 - 15 | STAINLESS STEEL RIN016b US Sizes: 9 - 15 |
|                                                     |                                          |                                          |

bought to you by eatmyshorts.com.au

#### <u>\$16.00</u>



#### \$20.00 - \$25.00









## Purchase Order

| Independent Riders      | Vendor | Deliver To |
|-------------------------|--------|------------|
| PO Box 261              |        |            |
| Howard QLD 4659         |        |            |
| 0409 575284             |        |            |
| Fax TBA                 |        |            |
| info@eatmyshorts.com.au |        |            |

Date

Shipping Method Pickup or Delivery Delivery Date

|                                                               | ltem#                     | Description |           | Unit Price | Line Total |
|---------------------------------------------------------------|---------------------------|-------------|-----------|------------|------------|
|