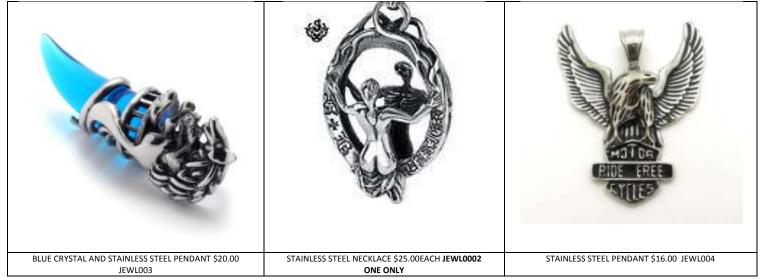

|                                                     |                                          |                                          |
| GOLD STAINLESS STEEL CROSS RIN011b US Sizes: 8 - 12 | STAINLESS STEEL RIN012b US Sizes: 8 - 13 | STAINLESS STEEL RIN013b US Sizes: 8 - 15 |
| States                                              |                                          |                                          |
| STAINLESS STEEL RIN014b US Sizes: 8 - 15            | STAINLESS STEEL RIN015b US Sizes: 8 - 15 | STAINLESS STEEL RIN016b US Sizes: 9 - 15 |
|                                                     |                                          |                                          |

bought to you by eatmyshorts.com.au

#### <u>\$16.00</u>



#### \$20.00 - \$25.00









## Purchase Order

| Independent Riders      | Vendor | Deliver To |
|-------------------------|--------|------------|
| PO Box 261              |        |            |
| Howard QLD 4659         |        |            |
| 0409 575284             |        |            |
| Fax TBA                 |        |            |
| info@eatmyshorts.com.au |        |            |

Date

Shipping Method Pickup or Delivery Delivery Date

|                                                               | ltem#                     | Description |           | Unit Price | Line Total |
|---------------------------------------------------------------|---------------------------|-------------|-----------|------------|------------|
|                                                               |