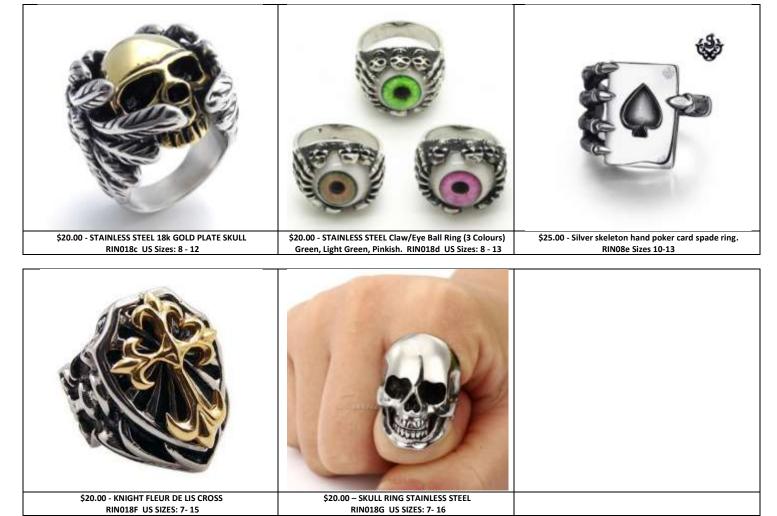

---|
|                                                     |                                          |                                          |
| GOLD STAINLESS STEEL CROSS RIN011b US Sizes: 8 - 12 | STAINLESS STEEL RIN012b US Sizes: 8 - 13 | STAINLESS STEEL RIN013b US Sizes: 8 - 15 |
| States                                              |                                          |                                          |
| STAINLESS STEEL RIN014b US Sizes: 8 - 15            | STAINLESS STEEL RIN015b US Sizes: 8 - 15 | STAINLESS STEEL RIN016b US Sizes: 9 - 15 |
|                                                     |                                          |                                          |

bought to you by eatmyshorts.com.au

#### <u>\$16.00</u>



#### \$20.00 - \$25.00









## Purchase Order

| Independent Riders      | Vendor | Deliver To |
|-------------------------|--------|------------|
| PO Box 261              |        |            |
| Howard QLD 4659         |        |            |
| 0409 575284             |        |            |
| Fax TBA                 |        |            |
| info@eatmyshorts.com.au |        |            |

Date

Shipping Method Pickup or Delivery Delivery Date

|                                                               | ltem#                     | Description |           | Unit Price | Line Total |
|---------------------------------------------------------------|---------------------------|-------------|-----------|------------|------------|
|                                                               |