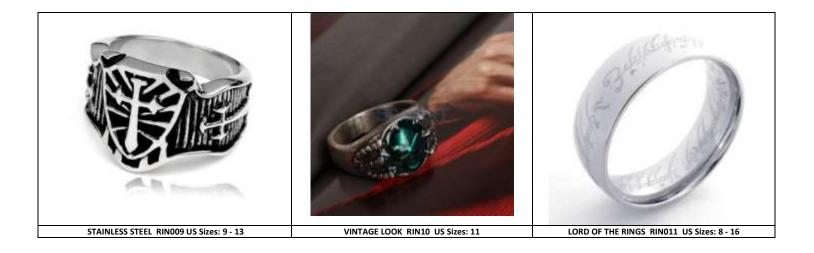

#### <u>\$15.00</u>

| STAINLESS STEEL RIN008b US Sizes: 7 - 14            | STAINLESS STEEL RIN009b US Sizes: 8 - 13 | STAINLESS STEEL RIN010b US Sizes: 8 - 13 |
|-----------------------------------------------------|------------------------------------------|------------------------------------------|
|                                                     |                                          |                                          |
| GOLD STAINLESS STEEL CROSS RIN011b US Sizes: 8 - 12 | STAINLESS STEEL RIN012b US Sizes: 8 - 13 | STAINLESS STEEL RIN013b US Sizes: 8 - 15 |
| States                                              |                                          |                                          |
| STAINLESS STEEL RIN014b US Sizes: 8 - 15            | STAINLESS STEEL RIN015b US Sizes: 8 - 15 | STAINLESS STEEL RIN016b US Sizes: 9 - 15 |
|                                                     |                                          |                                          |