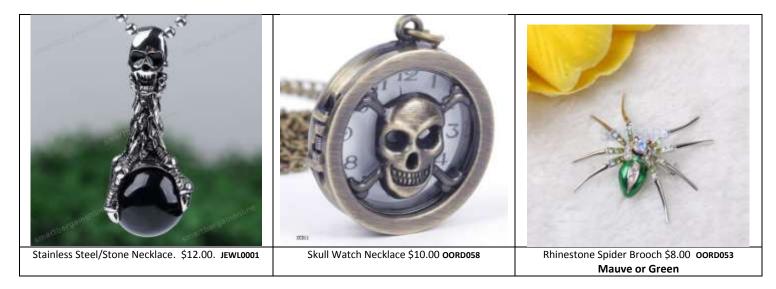

-|
|                                                     |                                          |                                          |
| GOLD STAINLESS STEEL CROSS RIN011b US Sizes: 8 - 12 | STAINLESS STEEL RIN012b US Sizes: 8 - 13 | STAINLESS STEEL RIN013b US Sizes: 8 - 15 |
| States                                              |                                          |                                          |
| STAINLESS STEEL RIN014b US Sizes: 8 - 15            | STAINLESS STEEL RIN015b US Sizes: 8 - 15 | STAINLESS STEEL RIN016b US Sizes: 9 - 15 |
|                                                     |                                          |                                          |

bought to you by eatmyshorts.com.au

#### <u>\$16.00</u>



#### \$20.00 - \$25.00









## Purchase Order

| Independent Riders      | Vendor | Deliver To |
|-------------------------|--------|------------|
| PO Box 261              |        |            |
| Howard QLD 4659         |        |            |
| 0409 575284             |        |            |
| Fax TBA                 |        |            |
| info@eatmyshorts.com.au |        |            |

Date

Shipping Method Pickup or Delivery Delivery Date

|                                                               | ltem#                     | Description |           | Unit Price | Line Total |
|---------------------------------------------------------------|---------------------------|-------------|-----------|------------|------------|
|                                                               |