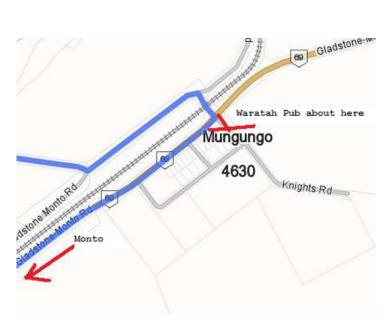

### Third Leg: Mt Perry to The Waratah Hotel Mungungo

Map 1

Mt Perry - Mungungo Distance: 110km's (approx) Route:

- ♣ Continue through Mt Perry away from Gin Gin, turn RIGHT onto Anne Street
- Anne Street becomes Monto Mt Perry Road, follow this for 58 km's (approx)
- ♣ Turn RIGHT onto thee Burnett Highway
- 🖶 Follow to Monto, head through Monto, Burnett Highway becomes Gladstone Monto Road
- Follow Gladstone Monto Road from Monto to Mungungo 16 km's (approx) Pub is on the RIGHT
- The Waratah Hotel Gladstone Monto Road Mungungo Ph: 07 4166 5166 (Mark and Trish Run Pub)

Map 2

Мар 3