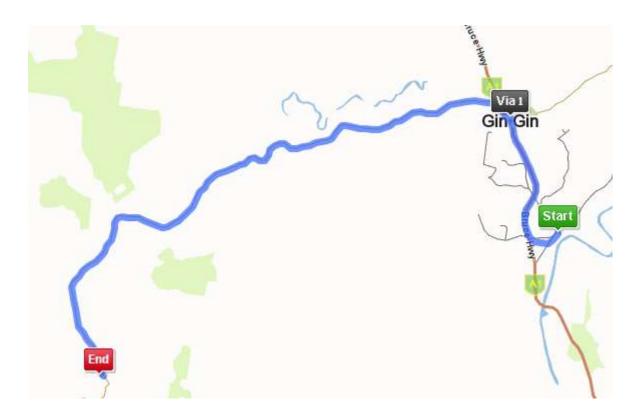

#### Map 1

Wallaville - Mt Perry Distance: 65km's (approx) Route:

- ♣ Return back down Wallaville Goondoon Road turning RIGHT on Zillman Road.
- Follow Zillman Rd to The Bruce Highway, turn RIGHT onto the Bruce Highway towards Gin Gin
- Wallaville to Gin Gin 13km's Approx. Fuel available at Gin Gin
- Continue through Gin Gin on The Bruce Highway towards Rockhampton
- Turn LEFT into Gin Gin Mt Perry Road just north of Gin Gin
- Follow Gin Gin Mt Perry Road for 49km's (approx). The Grand Hotel is on the RIGHT side of the road.
- **♣** Grand Hotel Heusman Street Mount Perry Ph: 07 4156 3259