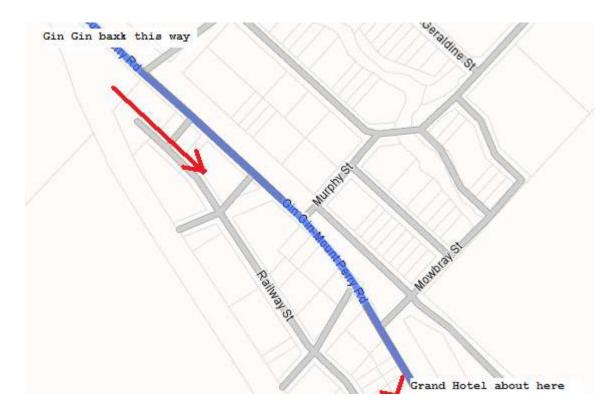

#### Map 1

Wallaville - Mt Perry Distance: 65km's (approx) Route:

- ♣ Return back down Wallaville Goondoon Road turning RIGHT on Zillman Road.
- Follow Zillman Rd to The Bruce Highway, turn RIGHT onto the Bruce Highway towards Gin Gin
- Wallaville to Gin Gin 13km's Approx. Fuel available at Gin Gin
- Continue through Gin Gin on The Bruce Highway towards Rockhampton
- Turn LEFT into Gin Gin Mt Perry Road just north of Gin Gin
- Follow Gin Gin Mt Perry Road for 49km's (approx). The Grand Hotel is on the RIGHT side of the road.
- **♣** Grand Hotel Heusman Street Mount Perry Ph: 07 4156 3259