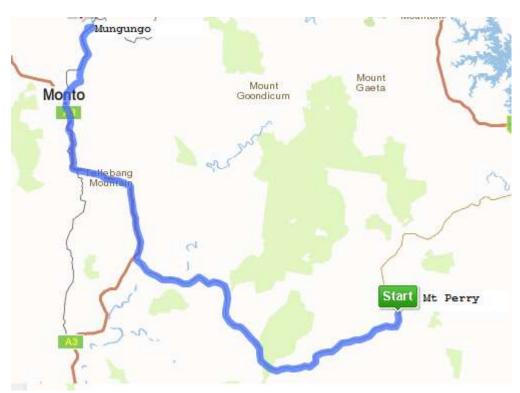

### Third Leg: Mt Perry to The Waratah Hotel Mungungo

Map 1

Mt Perry - Mungungo Distance: 110km's (approx) Route:

- ♣ Continue through Mt Perry away from Gin Gin, turn RIGHT onto Anne Street
- Anne Street becomes Monto Mt Perry Road, follow this for 58 km's (approx)
- ♣ Turn RIGHT onto thee Burnett Highway
- 🖶 Follow to Monto, head through Monto, Burnett Highway becomes Gladstone Monto Road
- Follow Gladstone Monto Road from Monto to Mungungo 16 km's (approx) Pub is on the RIGHT
- The Waratah Hotel Gladstone Monto Road Mungungo Ph: 07 4166 5166 (Mark and Trish Run Pub)