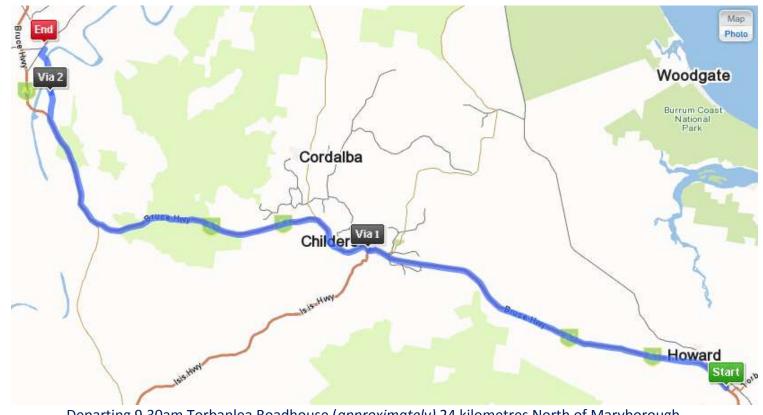

#### First Leg: Torbanlea to Wallaville Hotel

Departing 9.30am Torbanlea Roadhouse (*approximately*) 24 kilometres North of Maryborough Torbanlea – Wallaville Distance: 80km's (*approx*) Route:

- Torbanlea, North to Childers, Appletree Creek, continue up Bruce Highway towards Gin Gin
- Turn RIGHT into Mclennan Drive (from Bruce Highway). Approx 39 km's after Childers.
- Follow McLennan Drive 2.2 km's, then continue a further 1.6 km's along Zillman Road
- Turn RIGHT into Wallaville Goondoon Road 0.9km's turn LEFT into Mill Street
- Wallaville Hotel is on the RIGHT. Wallaville Hotel 2 Mill Street Wallaville Ph: 07 4157 6110