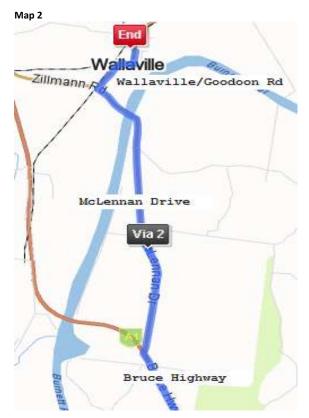

#### First Leg: Torbanlea to Wallaville Hotel

Departing 9.30am Torbanlea Roadhouse (*approximately*) 24 kilometres North of Maryborough Torbanlea – Wallaville Distance: 80km's (*approx*) Route:

- Torbanlea, North to Childers, Appletree Creek, continue up Bruce Highway towards Gin Gin
- Turn RIGHT into Mclennan Drive (from Bruce Highway). Approx 39 km's after Childers.
- Follow McLennan Drive 2.2 km's, then continue a further 1.6 km's along Zillman Road
- Turn RIGHT into Wallaville Goondoon Road 0.9km's turn LEFT into Mill Street
- Wallaville Hotel is on the RIGHT. Wallaville Hotel 2 Mill Street Wallaville Ph: 07 4157 6110