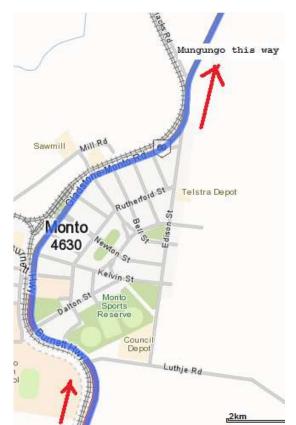

### Third Leg: Mt Perry to The Waratah Hotel Mungungo

Map 1

Mt Perry - Mungungo Distance: 110km's (approx) Route:

- ♣ Continue through Mt Perry away from Gin Gin, turn RIGHT onto Anne Street
- Anne Street becomes Monto Mt Perry Road, follow this for 58 km's (approx)
- ♣ Turn RIGHT onto thee Burnett Highway
- 🖶 Follow to Monto, head through Monto, Burnett Highway becomes Gladstone Monto Road
- Follow Gladstone Monto Road from Monto to Mungungo 16 km's (approx) Pub is on the RIGHT
- The Waratah Hotel Gladstone Monto Road Mungungo Ph: 07 4166 5166 (Mark and Trish Run Pub)

Map 2

Мар 3