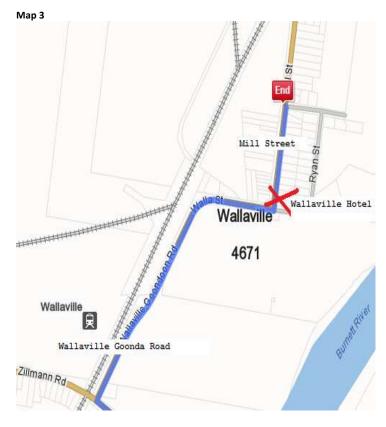

#### First Leg: Torbanlea to Wallaville Hotel

Departing 9.30am Torbanlea Roadhouse (*approximately*) 24 kilometres North of Maryborough Torbanlea – Wallaville Distance: 80km's (*approx*) Route:

- Torbanlea, North to Childers, Appletree Creek, continue up Bruce Highway towards Gin Gin
- Turn RIGHT into Mclennan Drive (from Bruce Highway). Approx 39 km's after Childers.
- Follow McLennan Drive 2.2 km's, then continue a further 1.6 km's along Zillman Road
- Turn RIGHT into Wallaville Goondoon Road 0.9km's turn LEFT into Mill Street
- Wallaville Hotel is on the RIGHT. Wallaville Hotel 2 Mill Street Wallaville Ph: 07 4157 6110