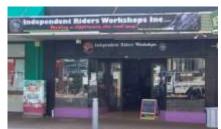

#### **INDEPENDENT RIDERS WORKSHOPS IA58897**

A Positive Notice Bluecard is a lergislative requirement for our volunteers however we can organise this for you and there is no cost.

Located at 276 Kent Street Maryborough. Motorised scooters can be custom made and ordered, ask Eddie how/costs etc. It is believed that with support. these workshops will provide opportunities of employment for local youth.

New Workshops and store front - 276 Kent Street Maryborough 4650

Here at Independent Riders Workshops, we are pleased to announce that we are open to teach Reading and Writing to all ages including adults. It has been brought to our attention that many people in the Fraser Coast Region are struggling with this skill. After talking to our teacher, we have decided to set up classes that will be available every day to those who need help. Please don't be shy, come in and give it a go. We are here for our community.