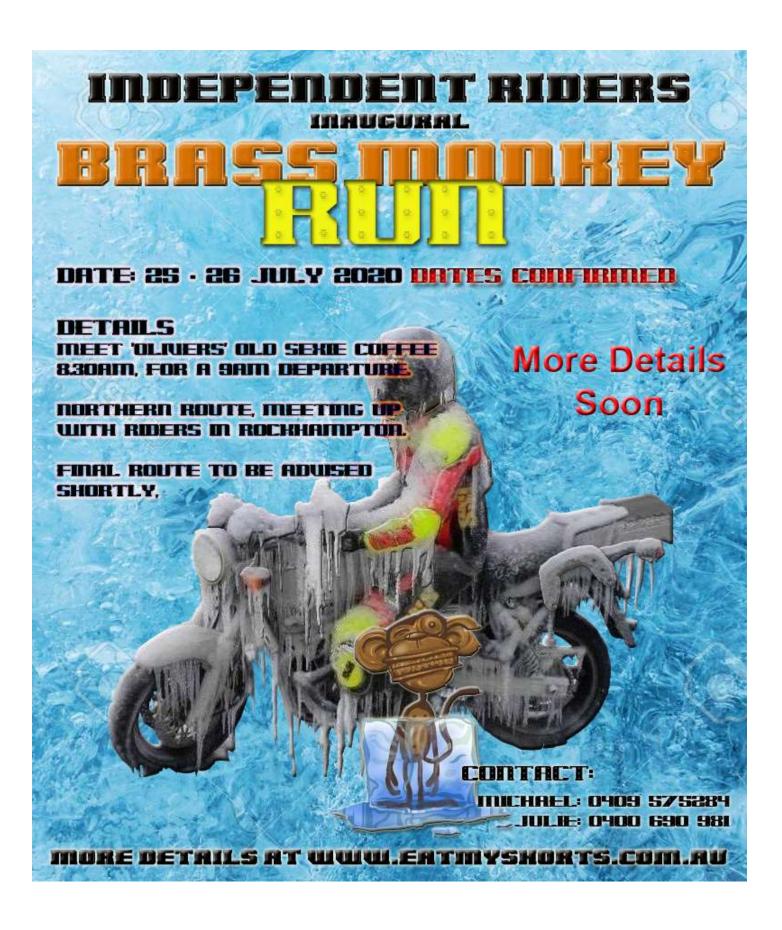

# 1st Annual Brass Monkey Run

• WHEN: 25<sup>th</sup>-26<sup>th</sup> July 2020

With events being postponed and cancelled we have decided to look at a couple of rides around June/July, obviously we need to leave dates open and work in with restrictions etc

Our first ride will be around the coast, 2-400km range but are open to suggestions so we can make our first ride something special.

Our second ride will be an overnighter heading north and will most likely have this as a Brass-Monkey run. We do need to head towards rocky or close by so to meet up with riders there. At this stage we are looking at bringing a support vehicle along to lighten the load

Again we need to leave dates open due to restrictions but would welcome suggestions. If your ideas are used on this one we will put together a bit of a prize most likely a shirt and a patch set as a thank you, but will work that out shortly.