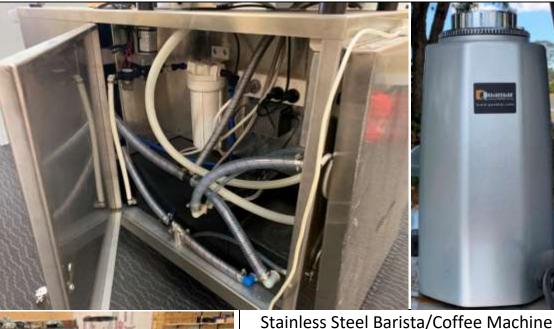

# FOR SALE #1

Comes with everything you need to start your own business
Included with coffee machine:
Stainless steel bench, fully plumbed includes water filter, grinder, touch screen and till (never used), scanner,

Originally purchased for \$20,000 this machine has had no commercial use. For inspection and/or to make an offer over \$5,000 contact Michael or Julie

mini receipt printer.

Phone: Michael 0409 575284 or Julie 0400 690981