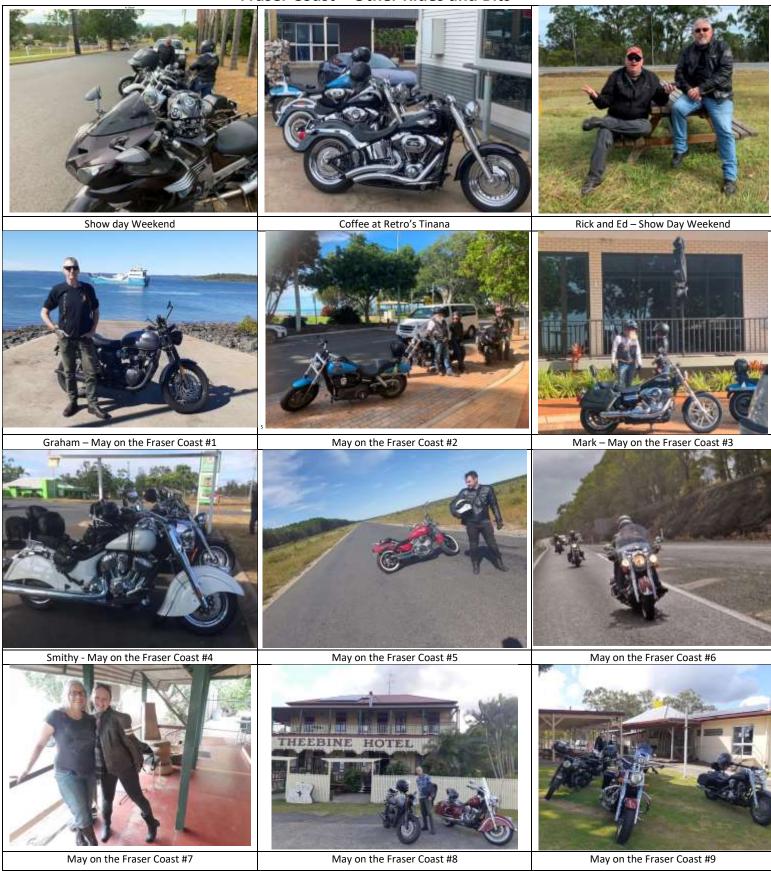

Easing of Restrictions 17<sup>th</sup> May – Dickabram Bridge, Theebine and Howard

Fraser Coast - Last Day Ride in May

PIC #! Meeti Granville PIC #2 & #3 Lunch stop Imbil

Fraser Coast - Other Rides and Bits