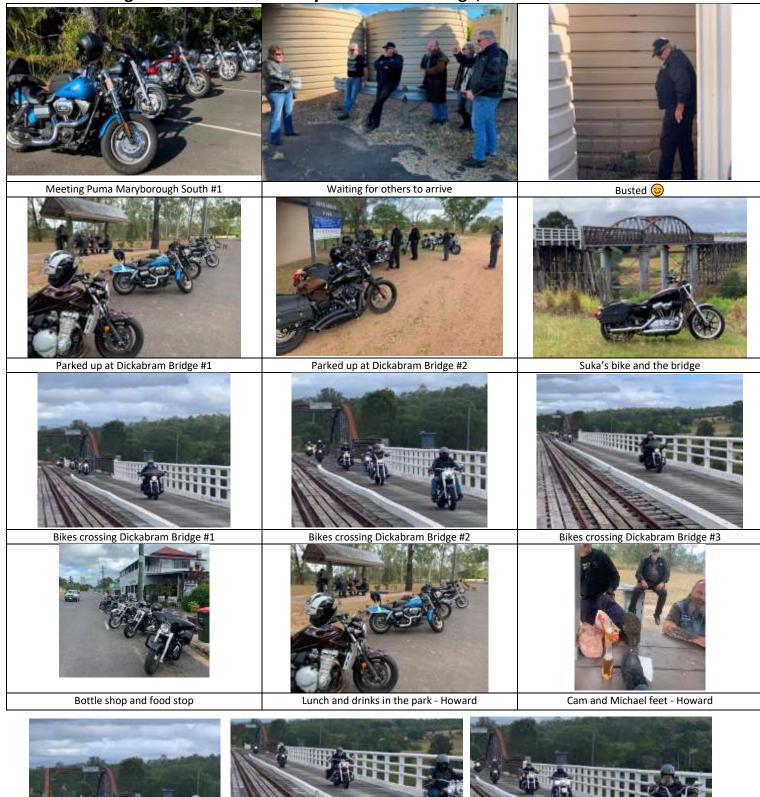

Easing of Restrictions 17<sup>th</sup> May – Dickabram Bridge, Theebine and Howard

Fraser Coast - Last Day Ride in May

PIC #! Meeti Granville PIC #2 & #3 Lunch stop Imbil

Fraser Coast - Other Rides and Bits