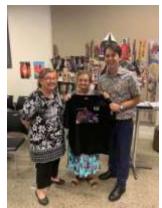

The main focus however of OCFC is to work with other local

organisations/institutions to promote and recognise the achievements of our disadvantaged and disabled. Since 2018 we have hosted art competitions with the 2019 winner, Caroline, becoming our Disability

In February 2020 with the support of Fraser Coast Regional Council Caroline presented Fraser Toy Run sponsors and supporters with copies of her shirt and certificates of appreciation.

**2020 Disability Art Competitiom** We are hoping this event will coincide with disability week later in the year. This project plans to run an art exhibition that is also coordinated by those participating; under the watchful eye of a local artist and carers. The exhibition will be open to those with disabilities across all organisations. More details soon.