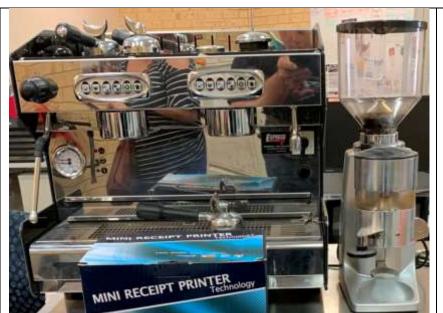

# FOR SALE #1

Comes with everything you need to start your own business
Included with coffee machine:
Stainless steel bench, fully plumbed includes water filter, grinder, touch screen and till (never used), scanner,

Originally purchased for \$20,000 this machine has had no commercial use. For inspection and/or to make an offer over \$5,000 contact Michael or Julie

mini receipt printer.

Phone: Michael 0409 575284 or Julie 0400 690981