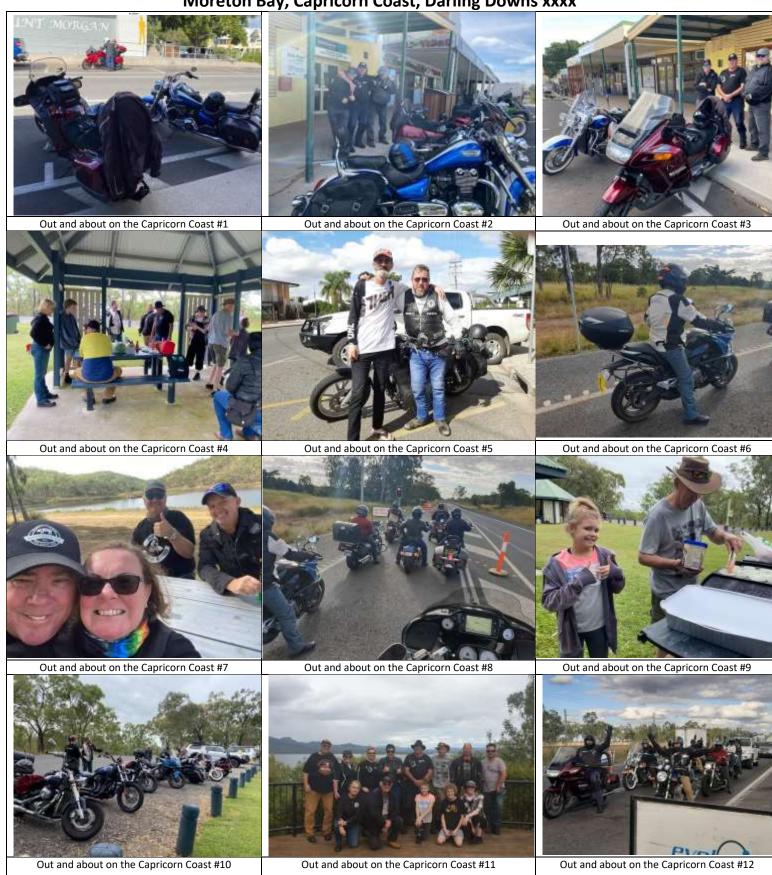

New Workshops and store front - 276 Kent Street Maryborough 4650

Here at Independent Riders Workshops, we are pleased to announce that we are open to teach Reading and Writing to all ages including adults. It has been brought to our attention that many people in the Fraser Coast Region are struggling with this skill. After talking to our teacher, we have decided to set up classes that will be available every day to those who need help. Please don't be shy, come in and give it a go. We are here for our community.



Easing of Restrictions 17<sup>th</sup> May – Dickabram Bridge, Theebine and Howard





Fraser Coast - Last Day Ride in May









PIC #! Meeti Granville PIC #2 & #3 Lunch stop Imbil

Fraser Coast - Other Rides and Bits



Moreton Bay, Capricorn Coast, Darling Downs xxxx



#### HOW TO SUPPORT MACE

#### Message from MACE Wide Bay Committee

To all that are thinking of or have thought of becoming a MACE member , Supporter or a helper.

- You must be eligible for a Positive Notice blue card.
   M.A.C.E. will assist with that
- You must attend at least 3 meetings and help at awareness days or functions. At this stage a Full Member will become your sponsor.
   You will become an Associate member and you can stay an Associate or stay as a supporter as long as you like. These two categories cannot work directly with Children or represent M.A.C.E. without a full member being present
- To become a full member will take a minimum of (12) twelve months. This period is so as you can learn our policies, procedures and rules of engagement with children.

#### There are