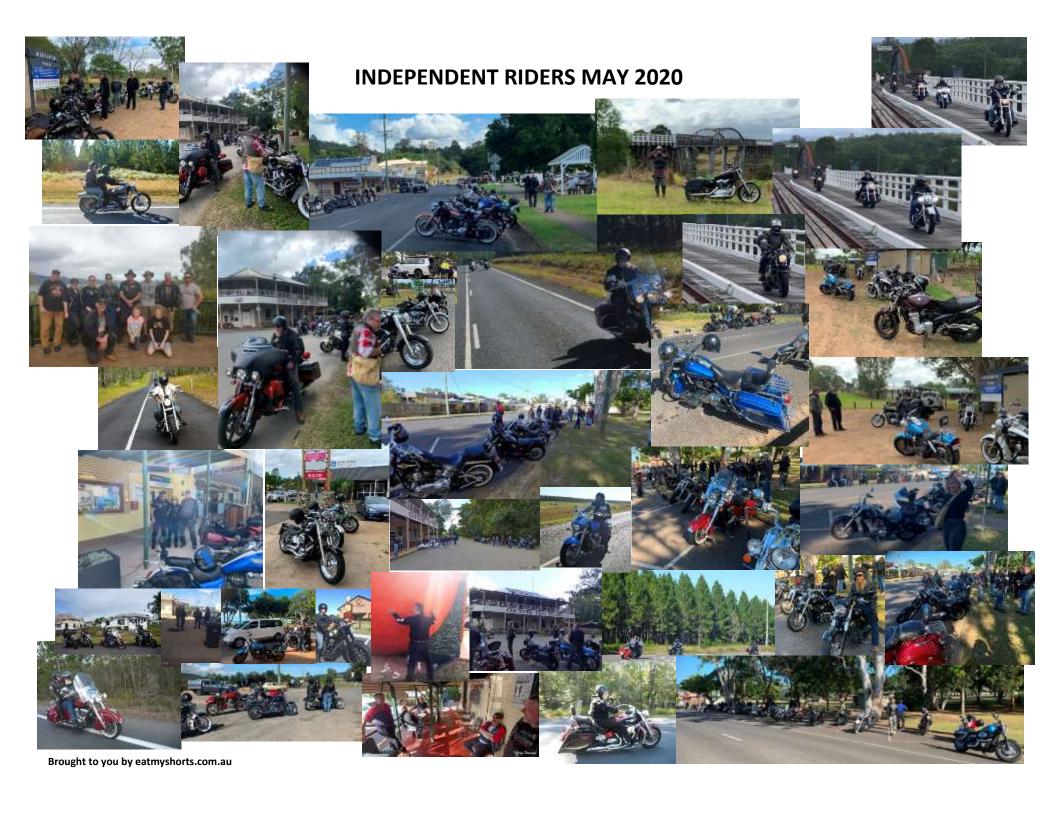

Easing of Restrictions 17<sup>th</sup> May – Dickabram Bridge, Theebine and Howard

Fraser Coast - Last Day Ride in May

PIC #! Meeti Granville PIC #2 & #3 Lunch stop Imbil

Fraser Coast - Other Rides and Bits