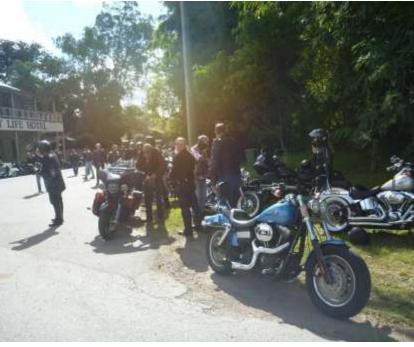

Easing of Restrictions 17<sup>th</sup> May – Dickabram Bridge, Theebine and Howard

Fraser Coast - Last Day Ride in May

PIC #! Meeti Granville PIC #2 & #3 Lunch stop Imbil

Fraser Coast - Other Rides and Bits