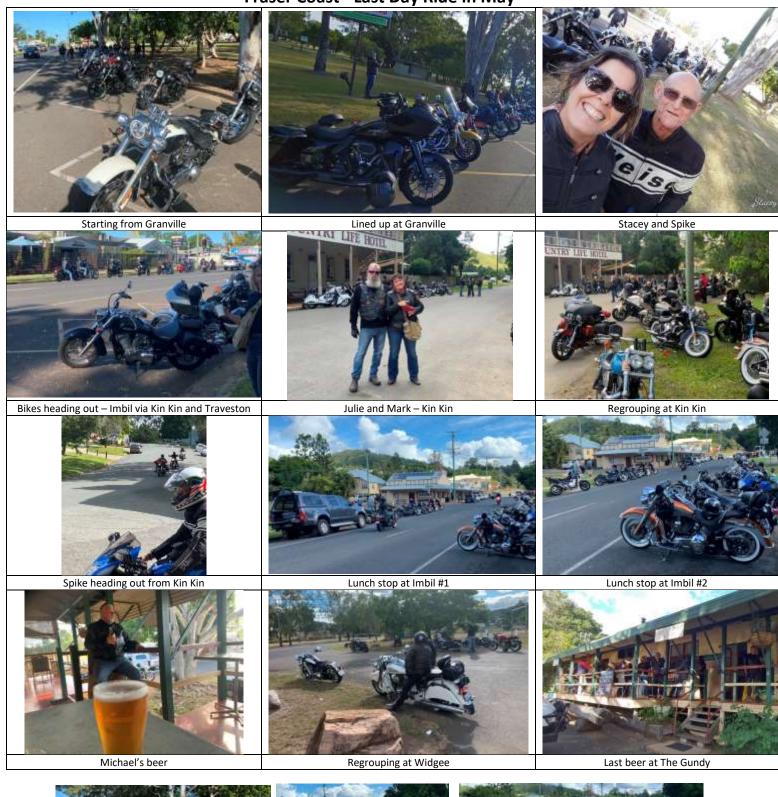

Easing of Restrictions 17<sup>th</sup> May – Dickabram Bridge, Theebine and Howard

Fraser Coast - Last Day Ride in May

PIC #! Meeti Granville PIC #2 & #3 Lunch stop Imbil

Fraser Coast - Other Rides and Bits